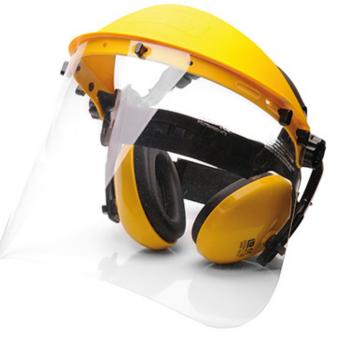

#### **Product information**

An ideal solution for face and hearing protection (PW48) where no helmet is required. It protects against particle impact, liquid splashes and dangerous noise. Spare parts available.

#### **Features**

- Browguard-visor combination with headband ear defenders
- Durable Polycarbonate visor with 1mm thickness
- Clear visor for medium-energy impact protection
- Ear defenders clip into headgear securely
- Soft foam sweat band included
- Wheel ratchet size adjustment for easy fitting
- Replacement visor available
- CE certified
- UKCA marked
- Retail box which aids presentation for retail sales
- CE-CAT III