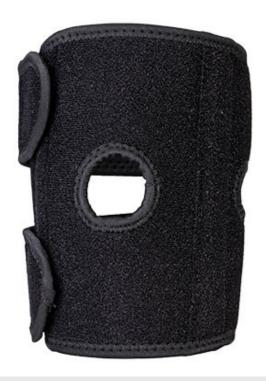

## **PW86 - Elbow Support Brace**

Collection: General PPE

Range: PPE

Materials: Nylon, SBR, EVA Foam

Outer Carton: 300

### **Product information**

This comfortable elbow support brace reduces the risk of injury from physical exertion and heavy lifting. The support is designed to stabilise and strengthen the joint and can also provide pain relief from existing elbow conditions. It can be worn on the left or right arm.

#### **Features**

- · Reduces the risk of injury from physical exertion and heavy lifting
- $\bullet$  Supports and stabilises the elbow joint
- Relieves pain from existing elbow conditions
- Fits the left or right arm
- Lightweight and comfortable
- Sold in singles
- Retail bag which aids presentation for retail sales
- New style