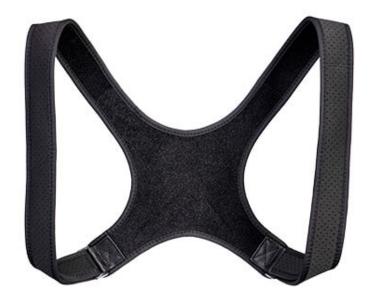

# **Product information**

This high-performance correction belt offers supreme support to the wearer and promotes good posture. It reduces neck and back pain caused by prolonged slouching and improves spinal alignment. The belt can be adjusted for added comfort and is suitable to be worn under or over clothing.

## **Features**

- Improves spinal alignment by pulling the shoulders back
- $\bullet$  Reduces neck and back pain caused by prolonged slouching
- Ideal for desk work, either in the workplace or at home
- $\bullet$  Adjustable straps for a secure fit
- Lightweight and comfortable
- $\bullet$  Can be worn underneath or over clothing
- Retail bag which aids presentation for retail sales
- Sold in singles
- · New style