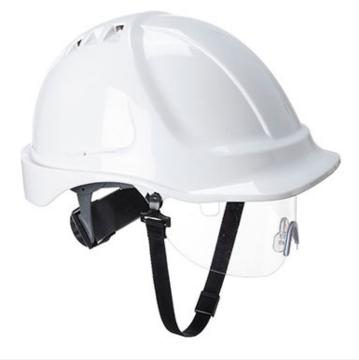

### **Product information**

Vented helmet. ABS shell, textile comfort harness 6 points, wheel ratchet adjustable size, 56-63 cm. Sweat band and chin strap included. Sold with retractable clear visor PW56 included. Spare parts available.

### **Features**

- Vented helmet shell to allow air circulation cooling the wearer's head
- 6-point textile suspension harness for enhanced wearer comfort and safety  $% \left( {{{\left[ {{{c_{{\rm{m}}}}} \right]}_{{{\rm{m}}}}}_{{{\rm{m}}}}} \right)$
- Size adjustable headband via wheel ratchet system
- Chin strap included
- Retractable clear visor included
- Compatible with PS58 helmet visor holder
- Compatible with PW47 and PS47 clip-on ear muff
- Replacement visor available
- Available in multiple colourways
- Up to 7 years lifetime from manufacturing date (as long as undamaged)
- Lateral deformation