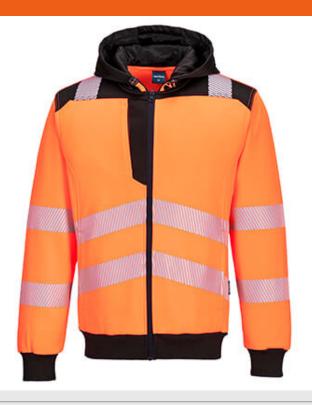

### PW327 - PW3 Hi-Vis Zip Hoodie

Collection: PW3 High Visibility

Range: High Visibility

Shell Fabric: 65% Polyester, 35% Cotton

**Outer Carton:** 18

#### **Product information**

This PW3 Hi-Vis Hoodie offers ultimate comfort with a contemporary design, contrast panels and HiVisTex Pro reflective tape for extra visibility. The highly durable fabric has a soft handle for maximum wearer comfort. Packed with functionality, including two side pockets and chest zipped pockets for secure storage.

#### **Features**

- Knitted fabric with brushed backing
- Lightweight flexible HiVisTex Pro segmented reflective tape for increased visibility
- · Stylish unisex design for multi functional use
- 6 pockets for ample storage
- Hood for added protection against the elements
- Ribbed cuffs for added comfort
- Internal lower patch pockets
- Internal phone pocket
- · Ergonomically designed for comfort and ease of use
- Lightweight flexible HiVisTex Pro segmented reflective tape for increased visibility
- · Heat applied segmented reflective tape for added visibility