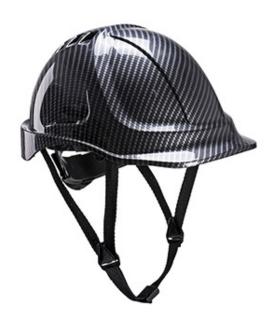

### **Product information**

Endurance vented helmet with ABS shell and 6 points textile harness. Wheel ratchet adjustable size 56-63cm. Innovative eye catching carbon fibre design manufactured from permanent high quality hydro dipped paint. Sold with 4 points chin strap included.

#### **Features**

- Certified
- Lateral deformation
- Vented hard hat allowing a refreshing airflow around the head
- Compatible accessories available
- Wheel ratchet size adjustment for easy fitting
- 6 point textile harness
- 7 years shelf life from manufacturing date outlined in product user sheet
- $\bullet$  Compatible with PW47 and PS47 clip-on ear muff
- Vented hard hat shell to allow air circulation cooling the wearer's head
- $\bullet$  Innovative eye catching carbon fibre design
- Size adjustable headband via wheel ratchet system