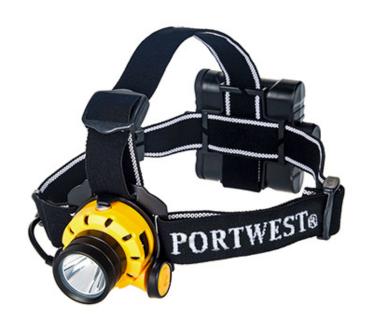

### PA64 - Ultra Power Head Light

Collection: Torch Range: Lighting

Materials: Aluminium, ABS, Polyester

Inner Pack: 6 Outer Carton: 48

#### **Product information**

The Ultra Power Head Light uses cutting edge design and technology to give you excellent performance and reliability.

#### **Features**

- Brightness 500 lumens
- $\bullet \ \ Function \ high-medium-low-flash-sos$
- Beam distance 150m (high), 80m (medium), 40m (low)
- Run time 2 hours
- Batteries included AA x 4
- $\bullet$  Tilt control for different working positions
- Retail tag which aids presentation for retail sales
- CE certified