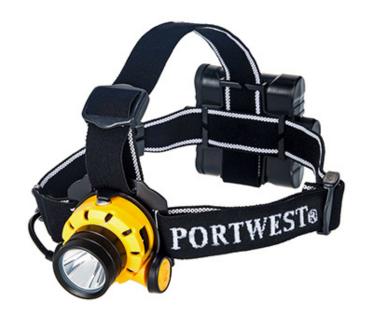

## PA64 - Ultra Power Head Light

Collection: Torch Range: Lighting

Materials: Aluminium, ABS, Polyester

Inner Pack: 6 Outer Carton: 48

#### **Product information**

The Ultra Power Head Light uses cutting edge design and technology to give you excellent performance and reliability.

#### **Features**

- Brightness 500 lumens
- $\bullet \ \ Function \ high-medium-low-flash-sos$
- Beam distance 150m (high), 80m (medium), 40m (low)
- Run time 2 hours
- Batteries included AA x 4
- $\bullet$  Tilt control for different working positions
- Retail tag which aids presentation for retail sales
- CE certified