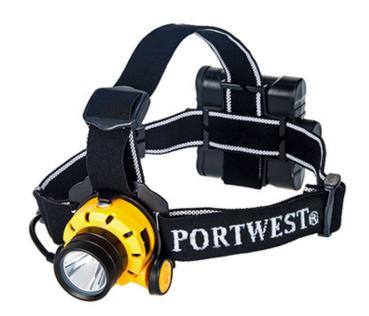

### PA64 - Ultra Power Head Light

Collection: Torch Range: Lighting

Materials: Aluminium, ABS, Polyester

Inner Pack: 6 Outer Carton: 48

#### **Product information**

The Ultra Power Head Light uses cutting edge design and technology to give you excellent performance and reliability.

#### **Features**

- Brightness 500 lumens
- $\bullet \ \ Function \ high-medium-low-flash-sos$
- Beam distance 150m (high), 80m (medium), 40m (low)
- Run time 2 hours
- Batteries included AA x 4
- $\bullet$  Tilt control for different working positions
- Retail tag which aids presentation for retail sales
- CE certified