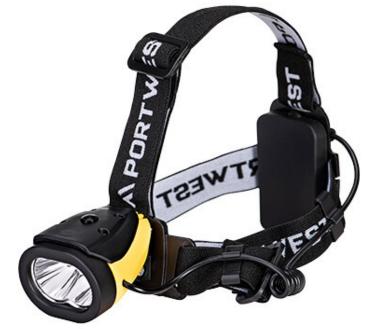

## **Product information**

This powerful and reliable head lamp utilizes innovative technology to give you a bright, compact and lightweight head lamp.

## Features

- Brightness 100 lumens
- Tilt control for different working positions
- Function high-medium-flash
- Batteries included AAA x 3
- Run time 8 hours
- Beam distance 10 yards (high), 5 yards (medium)
- Bright, compact and lightweight
- Durable and practical with rubberised coating
- Retail box which aids presentation for retail sales
- 2.9" x 2.4 x 1.9"