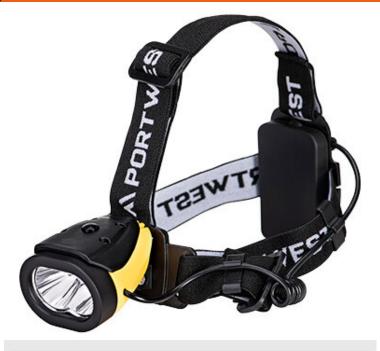

### PA63 - Dual Power Head Light

Collection: Torch Range: Lighting Materials: ABS Inner Pack: 12 Outer Carton: 96

#### **Product information**

This powerful and reliable headlight utilises innovative technology to give you a bright, compact and lightweight headlight.

#### **Features**

- Tilt control for different working positions
- Function high-medium-flash
- Brightness 100 lumens
- Beam distance 10m (high), 5m (medium)
- Run time 8 hours
- Batteries included AAA x 3
- Bright, compact and lightweight
- Retail box which aids presentation for retail sales
- Lightweight and comfortable
- · Durable and practical with rubberised coating
- · CE certified