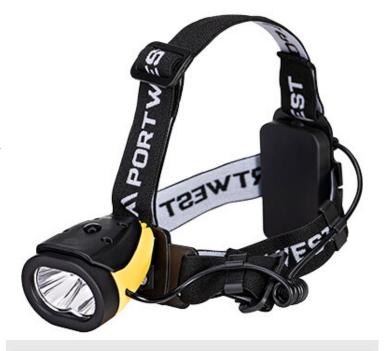

## **Product information**

This powerful and reliable headlight utilises innovative technology to give you a bright, compact and lightweight headlight.

#### **Features**

- Tilt control for different working positions
- Function high-medium-flash
- Brightness 100 lumens
- Beam distance 10m (high), 5m (medium)
- Run time 8 hours
- Batteries included AAA x 3
- $\bullet$  Bright, compact and lightweight
- Retail box which aids presentation for retail sales
- Lightweight and comfortable
- · Durable and practical with rubberised coating
- · CE certified