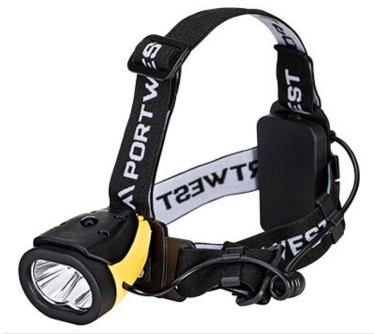

# PA63 - Dual Power Head Light

Collection: Torch Range: Lighting Materials: ABS Inner Pack: 12 Outer Carton: 96

## **Product information**

This powerful and reliable headlight utilises innovative technology to give you a bright, compact and lightweight headlight.

## **Features**

- Tilt control for different working positions
- Function high-medium-flash
- Brightness 100 lumens
- Beam distance 10m (high), 5m (medium)
- Run time 8 hours
- Batteries included AAA x 3
- Bright, compact and lightweight
- Retail box which aids presentation for retail sales
- Lightweight and comfortable
- Durable and practical with rubberised coating
- CE certified