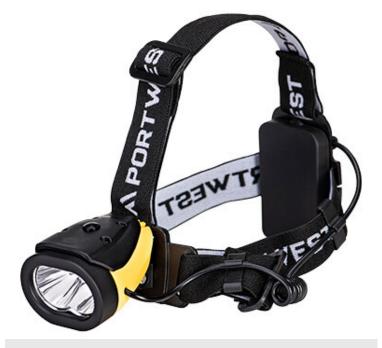

# PA63 - Portwest Dual Power Head Light

Collection: Torch Range: Lighting Materials: ABS Inner Pack: 12 Outer Carton: 96

### **Product information**

This powerful and reliable headlight utilises innovative technology to give you a bright, compact and lightweight headlight.

#### **Features**

- Brightness 100 lumens
- Tilt control for different working positions
- $\bullet \ \ Function \ high-medium-flash$
- Batteries included AAA x 3
- Beam distance 10m (high), 5m (medium)
- Run time 8 hours
- Durable and practical with rubberised coating
- Bright, compact and lightweight
- Retail box which aids presentation for retail sales
- Certified
- 7.3cm x 6.2cm x 4.7cm