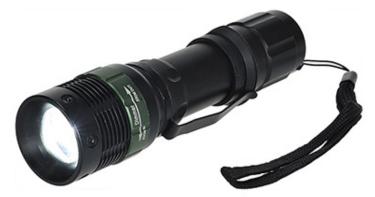

### **Product information**

Strong and durable precision engineered aluminium shell torch, uses new CREE technology which is up to 10 times brighter than current L.E.D bulbs. Telescopic zoom allows focus from flood to spot light settings. Hand strap included. Rubber button is ergonomically designed to be used even when wearing gloves. This light also comes with a useful belt clip.

#### **Features**

- Brightness 180 lumens
- Beam distance 300m (high), 150m (medium)
- Run time 8 hours
- Function high-medium-flash
- Batteries included AAA x 3
- Wrist strap for secure handling
- Handy belt clip for easy transportation
- Retail box which aids presentation for retail sales
- CE certified