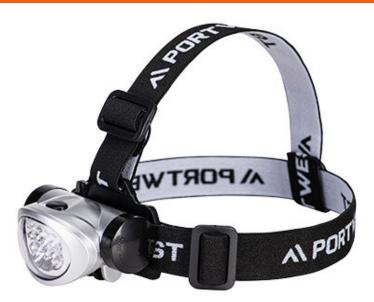

## **Product information**

Head Light with tilt control so you can aim the light where it is needed most. Ideal for keeping your hands free for work. New and improved brightness now with 8 LED's. The ideal utility head light.

## Features

- Brightness 40 lumens
- Run time 10 hours
- Batteries included AAA x 3
- Function high-medium-flash
- Beam distance 15m (high), 10m (medium)
- 8 super bright 8 LED's
- Tilt control for different working positions
- CE certified
- Retail box which aids presentation for retail sales