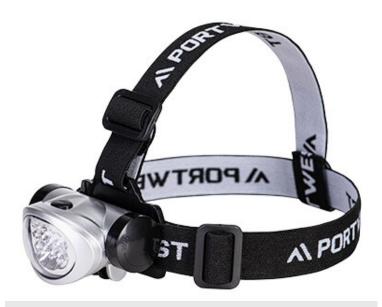

#### **Product information**

Head Light with tilt control so you can aim the light where it is needed most. Ideal for keeping your hands free for work. New and improved brightness now with 8 LED's. The ideal utility head light.

### **Features**

- Brightness 40 lumens
- Run time 10 hours
- Batteries included AAA x 3
- Function high-medium-flash
- Beam distance 15m (high), 10m (medium)
- 8 super bright 8 LED's
- Tilt control for different working positions
- CE certified
- Retail box which aids presentation for retail sales