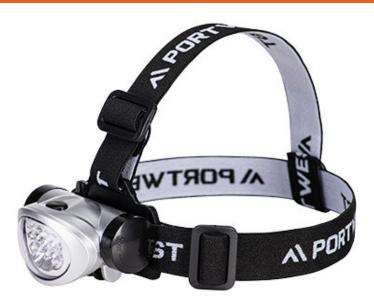

## **PA50 - LED Head Light**

Collection: Torch Range: Lighting Materials: ABS Inner Pack: 20 Outer Carton: 120

## **Product information**

Head Light with tilt control so you can aim the light where it is needed most. Ideal for keeping your hands free for work. New and improved brightness now with 8 LED's. The ideal utility head light.

### **Features**

- Brightness 40 lumens
- Run time 10 hours
- Batteries included AAA x 3
- Function high-medium-flash
- Beam distance 15m (high), 10m (medium)
- 8 super bright 8 LED's
- Tilt control for different working positions
- CE certified
- Retail box which aids presentation for retail sales