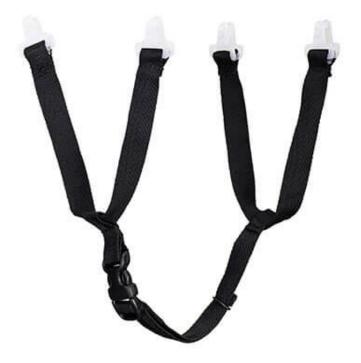

### **Product information**

Experience uncompromising safety with our Y-style 4-point chin strap, exclusively designed for Work Safe helmets. Its user-friendly clip-on mechanism and buckle size adjustment provide a perfect fit with ease. Sold in convenient packs of 5.

### Features

- Y-style 4-point chin strap
- Easy to clip-on
- Buckle size adjustment for easy fitting
- Sold in packs of 5
- New style