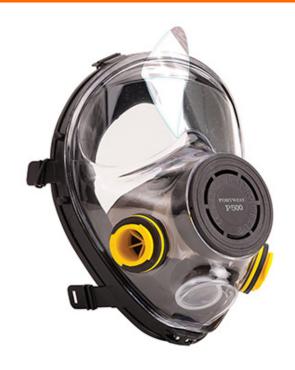

#### **Product information**

Acetate protective film to be used on full face masks P500 and P516, to help protect the ocular from chemical splashes and scratches. This accessory is mainly recommended for cleaning and painting activities within the oil and gas industries. Sold in units of 10.

#### **Features**

- Protective cover for longevity of the product
- Compatible with P500 and P516 full face masks
- Chemical resistant
- · Quick and easy installation
- Retail bag which aids presentation for retail sales
- Individually packed for vending machines