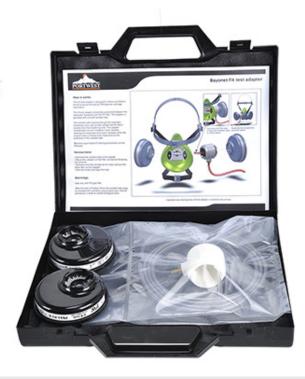

### **Product information**

Introducing the Portwest fit test adapter kit, compatible with all Portwest bayonet cartridge half masks and full face masks. This kit enables quantitative fit testing to be performed easily and accurately, providing confidence that the respirator fits the individual wearer. Position the adapter between the respirator facepiece and the P3 filter, and follow standard quantitative procedures using a Portacount particle counting device. The kit is supplied with an adapter, fitted with a small sample tube that passes through the inhalation valve of the respirator, taking a sample from the breathing zone, ensuring that you get reliable results. The fit test adapter should only be used with P3 filters.

#### **Features**

- Compatible with all Portwest bayonet filter masks
- Supplied in a durable carry case
- Connects to a portacount machine, enabling quantitative face fit testing
- $\bullet$  The kit comprises of an adapter, sampling tube and a pair of P941 P3 filters
- New style