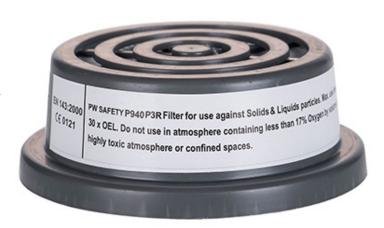

#### **Product information**

The filter P940 is a particle filter that protects against dusts. It is equipped with a special thread for pair use only and it can be used only on the P410 Half Mask. This filter is a P3 R type and protects against toxic substances such as particles and microorganisms.

#### **Standards**

EN 143 Type P Class 3R

#### **Features**

- Screw-in connection
- Lightweight and comfortable
- Retail box which aids presentation for retail sales
- CE certified
- UKCA marked
- CE-CAT III