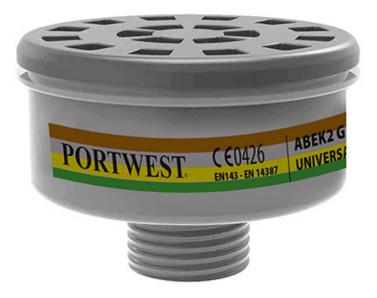

#### **Product information**

This filter is anti-gas and protects against contaminant gases. It is equipped with a standard DIN threaded connection conforming to EN 148-1 and can be used on full face masks equipped with the same standard connection. This class 2 filter protects from organic and inorganic acid gases and vapours, sulphur dioxide, ammonia and its derivates where the boiling point is higher than  $65^{\circ}$ C.

#### **Standards**

EN 148 -1 EN 14387 Type ABEK Class 2

#### **Features**

- Standard thread connection (DIN) according to EN 148-1 standard
- Individually packed for vending machines
- Retail box which aids presentation for retail sales
- · Lightweight and comfortable
- CE certified
- CE-CAT III