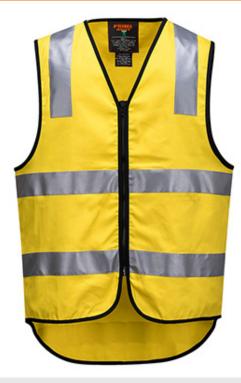

## MW338 - 100% Cotton Day/Night Vest

Collection: Vests Range: High Visibility Shell Fabric: 100% Cotton Outer Carton: 50

#### **Product information**

Hi-Vis Day/Night 100% Cotton vest. Plastic Zipper and plastic pulley. HiVisTex reflective tape around body and over shoulders.

### Features

- Front zip opening
- Lightweight and comfortable
- Dipped back hem for better coverage
- Premium reflective tape for increased visibility

PRODUCT SPECIFICATION & TECHNICAL DATASHEET