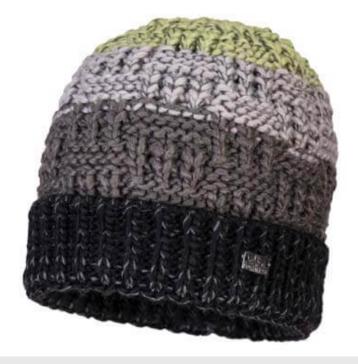

## **Product information**

This chunky knitted beanie features complementary coloured stripes and a turn-up. The Carrowholly Knitted cap is also fleece lined ensuring warmth in colder weather.