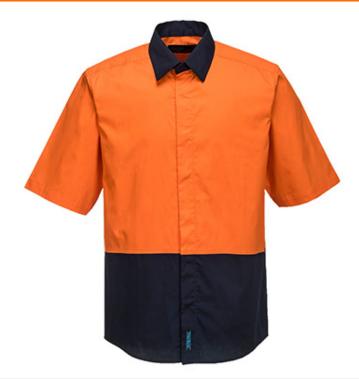

# MF152 - Food Industry Lightweight

Cotton Shirt Collection: 100% Cotton High Visibility Range: High Visibility Shell Fabric: 100% Cotton Drill Outer Carton: 30

## **Product information**

Hi-Vis Food Industry 2 Tone Preshrunk 100% Lightweight Short sleeve cotton drill shirt. Underarm cool flow mesh and no pockets. Concealed metal press studs.

#### Features

- 100% Cotton fabric for added comfort and breathability
- 50+ UPF rated fabric to block 98% of UV rays
- Contrast panels for protection against dirt
- Concealed stud front for easy access
- Underarm cool flow mesh panel for ventilation