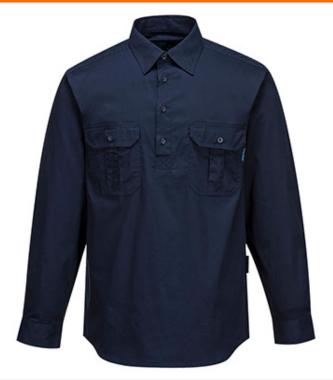

## MC903 - Adelaide Shirt, Long Sleeve, Light Weight

Collection: 100% Cotton Range: Workwear Shell Fabric: 100% Cotton Drill Outer Carton: 30

## **Product information**

Lightweight 100% Cotton Long Sleeve closed front business shirt.Double breasted pockets, both with pen division.Plastic 4 button closure.

#### **Features**

- 2 pockets for secure storage
- 100% Cotton fabric for added comfort and breathability
- Pen division
- Two chest pockets with button and flap closure
- Button placket opening
- 50+ UPF rated fabric to block 98% of UV rays
- Adjustable button cuffs
- Available in sizes up to 5XL