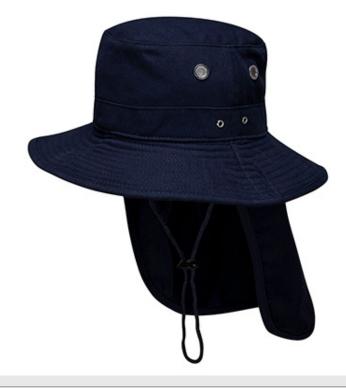

## MC601 - Wide Brim Hat

**Collection:** Rainwear Accessories **Range:** All Weather Protection **Shell Fabric:** 100% Cotton **Outer Carton:** 96

## **Product information**

Wide Brim Hat for ultimate sun protection. 100% Cotton and strategically located eyelets for airflow to keep the wearer as cool as possible. Back legionnaires flap for added protection that can be tucked away and not seen if required. Neck strap and toggle to fasten in windy conditions. Brilliant comfort and protection.

#### **Features**

- 50+ UPF rated fabric to block 98% of UV rays
- Adjustable cord and toggle for a secure fit
- Made from 100% cotton fabric for added comfort and breathability
- Eyelets for added breathability
- Back legionnaires flap for added sun protection