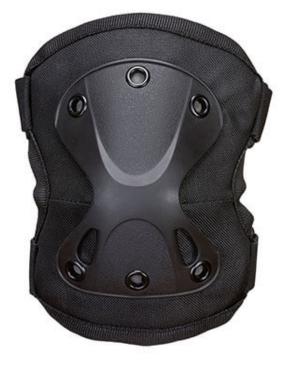

## **Product information**

These quality elbow pads offer high levels of wearer comfort and the best possible protection. Perfect for any type of working conditions. Sold in pairs

### **Features**

- High density moulded front for shock protection
- Soft cushion pad on inner side provides ultra comfort
- Hook and loop strap for safe and secure fit
- Retail bag which aids presentation for retail sales
- 19cm x 14cm
- This product is sold in pairs