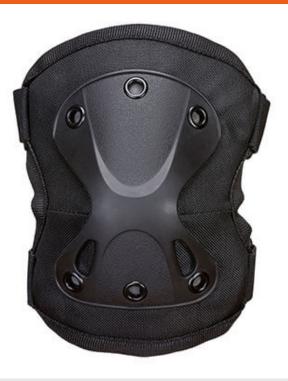

#### **Product information**

These quality elbow pads offer high levels of wearer comfort and the best possible protection. Perfect for any type of working conditions. Sold in pairs

#### **Features**

- High density moulded front for shock protection
- Soft cushion pad on inner side provides ultra comfort
- Hook and loop strap for safe and secure fit
- Retail bag which aids presentation for retail sales
- 19cm x 14cm
- This product is sold in pairs