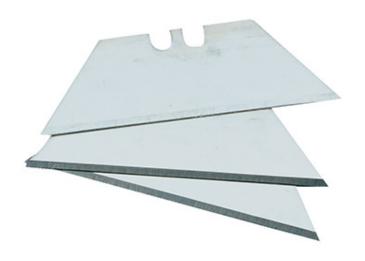

### KN91 - Replacement Blades for KN30 and KN40 Cutters (10)

Collection: Knives Range: PPE Accessories Materials: Carbon Steel

**Inner Pack:** 500 **Outer Carton:** 500

#### **Product information**

This blade is constructed from carbon steel. Each blade features two cutting edges. Designed to be used with the KN30 and the KN40.