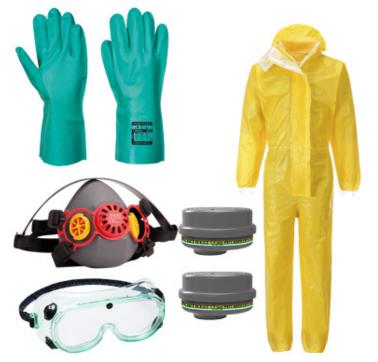

## **Product information**

The Portwest Hazardous Waste Kit contains all the essential equipment to keep you safe when working with hazardous waste that can pose potential threats to public health or the environment. - ST70 Disposable Suit X3-A810 Glove X3- P430 Half Mask X1- P971 Filter X2- PS21 Eyewear X1