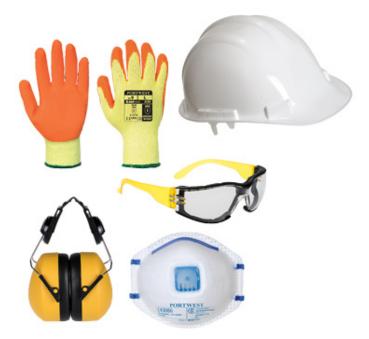

### **Product information**

The Portwest Everyday PPE Kit contains all the essential equipment needed to keep you safe at work. - PW42 Ear Defenders X1- P201 Respirator X10-A150 Gloves X3- PS32 Eyewear X1- PW50 Helmet X1