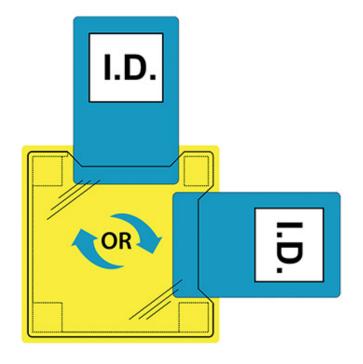

#### **Product information**

Dual orientation ID holder can be sewn on garment to hold a portrait or a landscape identification badge. Diverse positioning options include an ability to be placed on the left or right chest whilst still providing ease of access and use.

#### **Features**

 $\bullet$  Dual ID holder allows use of both portrait and landscape ID card display