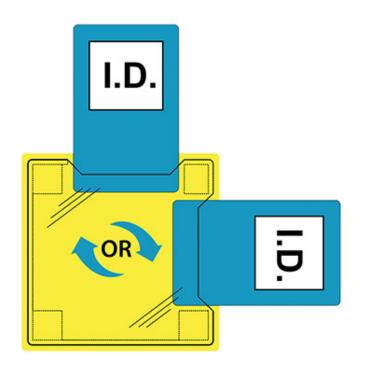

## **Product information**

Dual orientation ID holder can be sewn on garment to hold a portrait or a landscape identification badge.Diverse positioning options include an ability to be placed on the left or right chest whilst still providing ease of access and use.

### **Features**

• Dual ID holder allows use of both portrait and landscape ID card display

**PRODUCT SPECIFICATION & TECHNICAL DATASHEET** 