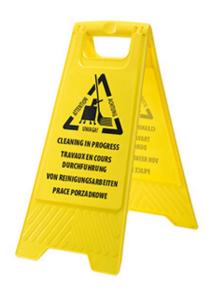

## HV22 - Euro Cleaning In Progress Sign

Collection: General PPE

Range: PPE

Materials: Heavy-Duty Polypropylene

Outer Carton: 30

#### **Product information**

Essential safety accessory in public areas when cleaning is in progress. Printed both sides with multi language design for increased safety.

#### **Features**

- · Double side printed
- $\bullet \ Multilingual\\$