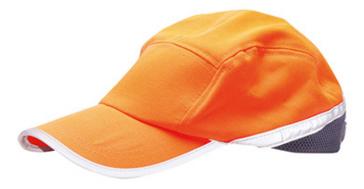

### HB10 - Hi-Vis Baseball Cap

Collection: High Visibility Accessories Range: High Visibility Shell Fabric: 65% Polyester, 35% Cotton Inner Pack: 10 Outer Carton: 100

#### **Product information**

Made from soft poly-cotton, the back of the HB10 has a metal adjuster so that it can be quickly adjusted to fit. The cap is sewn in six sections with a contrasting trim and a shaped back which provides ventilation for the wearer.

#### **Features**

- Cooling mesh fabric for increased breathability
- Reflective trim for increased visibility and safety
- Adjustable strap fastening for flexible sizing
- Air vents for extra breathability