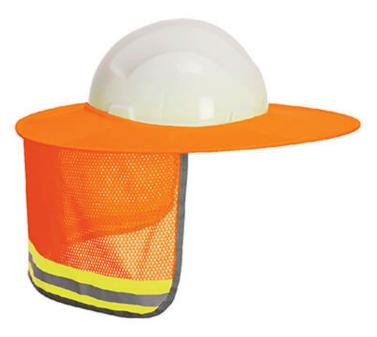

## HA20 - Hi-Vis Mesh Sun Shield

Collection: High Visibility Accessories

Range: High Visibility

Shell Fabric: 100% Polyester, Warp Knit

Inner Pack: 10 Outer Carton: 100

#### **Product information**

This wide brimmed sun sheld is compatible with most hard hats and will keep you cool whilst protecting you from the sun's rays.

#### **Features**

- · Cooling mesh fabric for increased breathability
- Adjustable straps for a secure fit
- Reflective print for increased visibility and safety