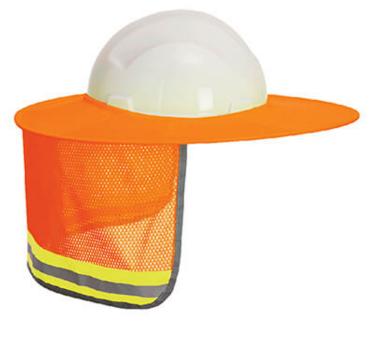

# HA20 - Hi Viz Mesh Sun Shield

**Collection:** High Visibility Accessories **Range:** High Visibility **Shell Fabric:** 100% Polyester Warp Knit **Inner Pack:** 10 **Outer Carton:** 100

## **Features**

- Adjustable straps for a secure fit
- Reflective trim for increased visibility and safety
- Cooling mesh fabric for increased breathability

**PRODUCT SPECIFICATION & TECHNICAL DATASHEET** 