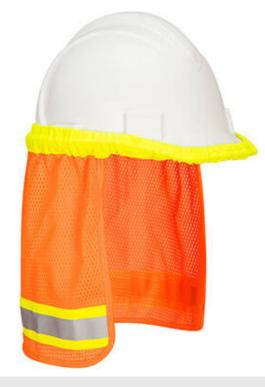

# HA16 - Hi-Vis Neck Shade

Collection: High Visibility Accessories Range: High Visibility Shell Fabric: 100% Polyester Mesh Inner Pack: 10 Outer Carton: 200

# **Product information**

This neck shade compatible with most hard hats and will keep you cool whilst protecting you from the sun's rays.

# Features

- Cooling mesh fabric for increased breathability
- Reflective tape for increased visibility

**PRODUCT SPECIFICATION & TECHNICAL DATASHEET** 