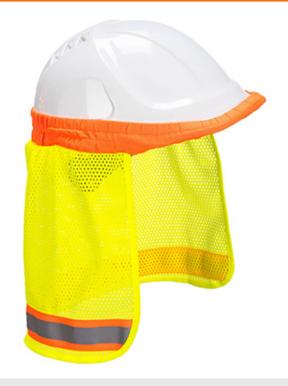

#### HA16 - Hi Vis Neck Shade

**Collection:** High Visibility Accessories

Range: High Visibility

Shell Fabric: 100% Polyester Mesh

Inner Pack: 10 Outer Carton: 200

# **Product information High Visibility Accessories**

Portwest's range of high visibility accessories have been designed to complement our extensive range of high visibility clothing and PPE, to enhance visibility and offer additional protection to the wearer.