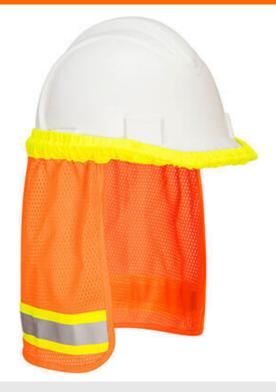

### HA16 - Hi Vis Neck Shade

Collection: High Visibility Accessories

Range: High Visibility

Shell Fabric: 100% Polyester Mesh

Inner Pack: 10 Outer Carton: 200

### PRODUCT SPECIFICATION & TECHNICAL DATASHEET

HA16 - Hi Vis Neck Shade Commodity Code: 6117100000

**Test House** 

**Wash Care** 

₩ 🕸 🔟 🛇 MAX 25x