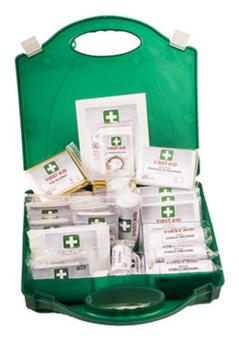

## FA12 - Workplace First Aid Kit 100

Collection: Workplace First Aid Kits

Range: First Aid Outer Carton: 10

#### **Product information**

This kit is ideal for workplace environments with a larger number of employees. The contents are up to date in accordance with the latest standard and allow employers to demonstrate and comply with safety and legal obligations.