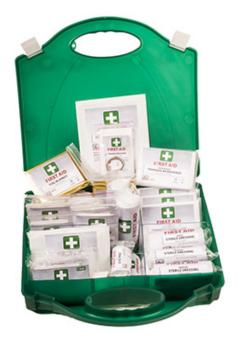

## FA12 - Workplace First Aid Kit 100

Collection: Workplace First Aid Kits

Range: First Aid Outer Carton: 10

#### **Product information**

This kit is ideal for workplace environments with a larger number of employees. The contents are up to date in accordance with the latest standard and allow employers to demonstrate and comply with safety and legal obligations.

#### **Features**

• CE certified