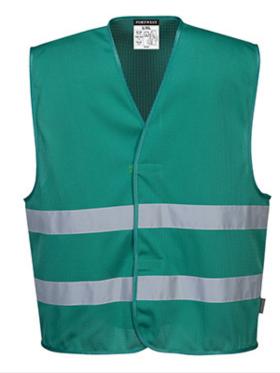

### **Product information**

The MeshAir Iona Vest uses advanced MeshAir fabric to keep the wearer cool and comfortable. Reflective tape ensures maximum visibility in low light conditions. Perfect for warmer weather.

#### Iona Vest-Port

The Iona Vest-Port range combines practical design and colours with reflective taping to give extra visibility in low light conditions. Constructed using a durable 100% polyester warp knitted fabric which is lightweight, comfortable and highly breathable. The vests can be worn over layers to ensure visibility without adding bulk.

### Features

- Reflective tape for increased visibility
- Hook and loop closure for easy access
- Generous fit for wearer comfort
- Lightweight and comfortable
- This product does not comply with ANSI/ISEA 107-2015
- UKCA marked