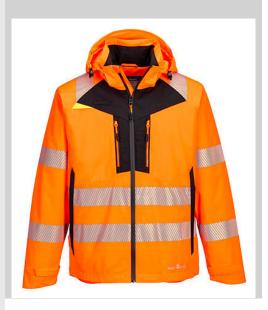

# DX462 - DX4 Hi-Vis Shell Rain Jacket

**Collection:** DX4 **Range:** High Visibility

Shell Fabric: Portwest Extreme

Waterproof and Breathable: 100% Polyester Stretch, 150D, PU

Membrane 160g

Lining Fabric: 100% Polyester Mesh

## **Product information**

Fresh dynamic design combined with superior stretch breathable fabric makes this the most desired hi-vis shell jacket on the market. Packed full of innovative features including Hi-Vis-Tex Pro heat applied reflective tape, Texpel Splash water resistant finish and articulated sleeves. This jacket is guaranteed to make the wearer look great while keeping them safe and comfortable no matter what the task.

## **Standards**

ANSI/ISEA 107 TYPE R CLASS 3 ANSI/ISEA 107 TYPE P CLASS 3 EN ISO 20471 Class 3 EN 343 Class 4:3 X (WP 20,000mm, MVP 10,000g/m2/24hrs) RIS-3279-TOM Issue 2 (Orange Only)

## DX4

High performance stretch fabrics with robust oxford panels to provide unparalleled ease of movement.

## **High Visibility**

Our extensive range of High-Visibility clothing meets stringent requirements in both design and construction, to ensure compliance with the latest EN ISO 20471 & ANSI standards. Innovative and technical, our High Visibility range is ideal for those who will not compromise on style, comfort, protection and performance.

## **Features**

- Lightweight, waterproof fabric with taped seams prevents water penetration
- Durable, breathable, windproof and water resistant fabric
- Internal pockets for safe storage
- No shoulder seams for maximum waterproof protection
- Chin guard with internal storm flap provides extra comfort
- · Articulated darts for additional shaping