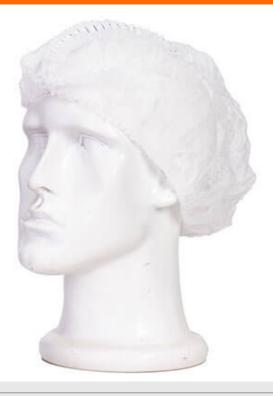

### **Product information**

Pleated for efficient storage and with an elasticated headband, the D102 is widely used in a multitude of environments including food processing, handling and laboratory work. Made from spun Polypropylene with a metal detectable strip over the crown, this mob cap is easily identified by a metal detector.