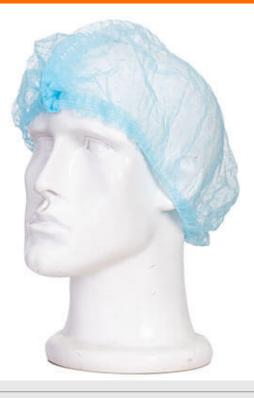

## D102 - Metal Detect Mob Cap (Pk 2800)

Collection: Disposable Workwear

Range: Disposables

Shell Fabric: 100% Polypropylene

Inner Pack: 100

: 500

Outer Carton: 1

### **Product information**

Pleated for efficient storage and with an elasticated headband, the D102 is widely used in a multitude of environments including food processing, handling and laboratory work. Made from spun Polypropylene with a metal detectable strip over the crown, this mob cap is easily identified by a metal detector.