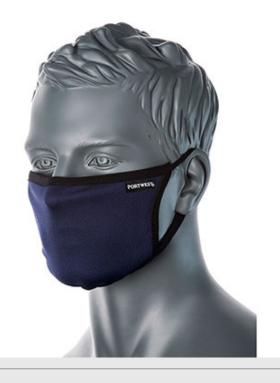

## CV30 - 3-Ply Fabric Face Mask (Pk25)

Collection: Fabric Masks

Range: Workwear Outer Carton: 36

#### **Product information**

3 ply reusable fabric mask with breathable inner cotton fabric for all day comfort. Elasticated ear loops with adjuster for the perfect fit. Machine washable at 60 degrees. Folded flat, each mask is packed inside an individual hygienic polybag. 25 masks per retail box.

#### **Features**

- 100% cotton breathable inner fabric
- 3 layer
- Reusable and machine washable at 60 degrees
- Individually wrapped inside hygienic polybag
- Retail box which aids presentation for retail sales
- Assorted colour option includes: aqua x 5, royal blue x 5, stone x 5, orange x 5 and graphite grey x 5