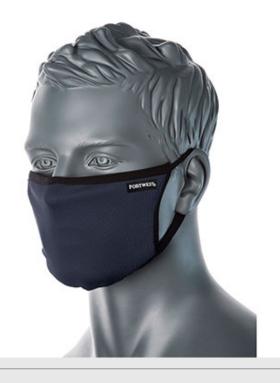

## CV30 - 3-Ply Fabric Face Mask (Pk25)

Collection: Fabric Masks

Range: Workwear Outer Carton: 36

#### **Product information**

3 ply reusable fabric mask with breathable inner cotton fabric for all day comfort. Elasticated ear loops with adjuster for the perfect fit. Machine washable at 60 degrees. Folded flat, each mask is packed inside an individual hygienic polybag. 25 masks per retail box.

#### **Features**

- 100% cotton breathable inner fabric
- 3 layer
- Reusable and machine washable at 60 degrees
- Individually wrapped inside hygienic polybag
- Retail box which aids presentation for retail sales
- Assorted colour option includes: aqua x 5, royal blue x 5, stone x 5, orange x 5 and graphite grey x 5